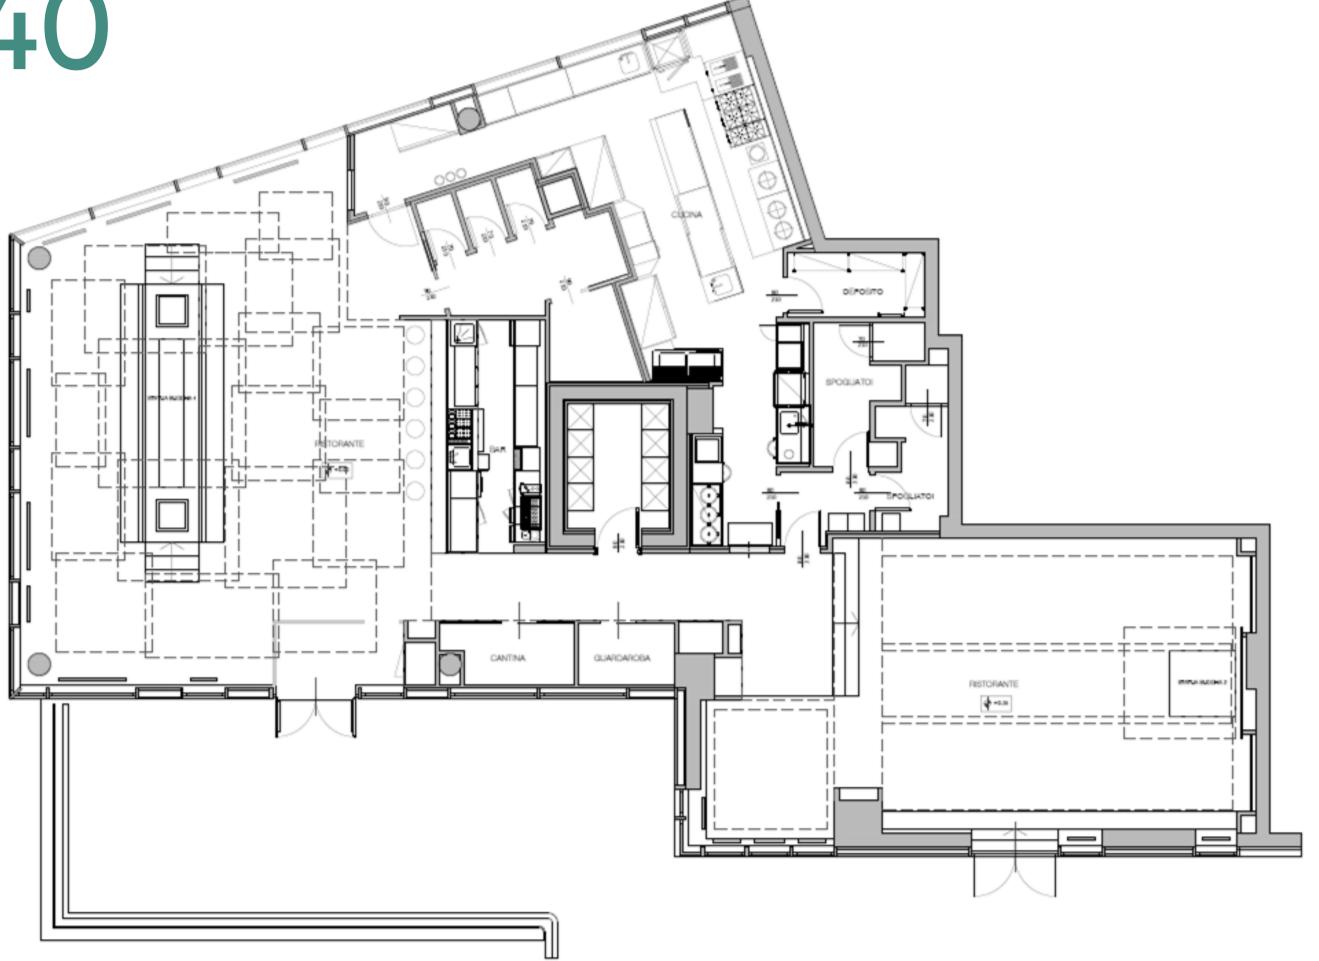

iaпо

48. Temporary space



### LOCATION LINK



#### KEY FIGURES

|                                  | Use                | GLA (sq.m) |
|----------------------------------|--------------------|------------|
| Ground Floor                     | Retail             | 345        |
| Grouпd Floor<br>(External Space) | Retail<br>Outdoor  | 100        |
| Basemeпt                         | Storage            | 118        |
| Aппиal Asking<br>Rent/sq.m       | Aппиаl Asking Reпt |            |
| 500                              | 170.000 Euro       |            |
| Extractor fan                    | yes                |            |
| Delivery date                    | immediate          |            |
| Delivery<br>conditions           | As is              |            |



GROUND FLOOR PLAN



#### LOCATION LINK



#### KEY FIGURES

|                                  | Use                          | GLA (sq.m) |
|----------------------------------|------------------------------|------------|
| Ground Floor                     | Retail                       | 313        |
| Grouпd Floor<br>(External Space) | Retail<br>Outdoor            | 100        |
| Basemeпt                         | Storage                      | 118        |
| Aппиаl Asking<br>Reпt/sq.m       | Aппиаl Asking Rent           |            |
| 600                              | 190.000 Euro                 |            |
| Extractor faп                    | yes                          |            |
| Delivery date                    | 10 months from binding offer |            |
| Delivery<br>conditions