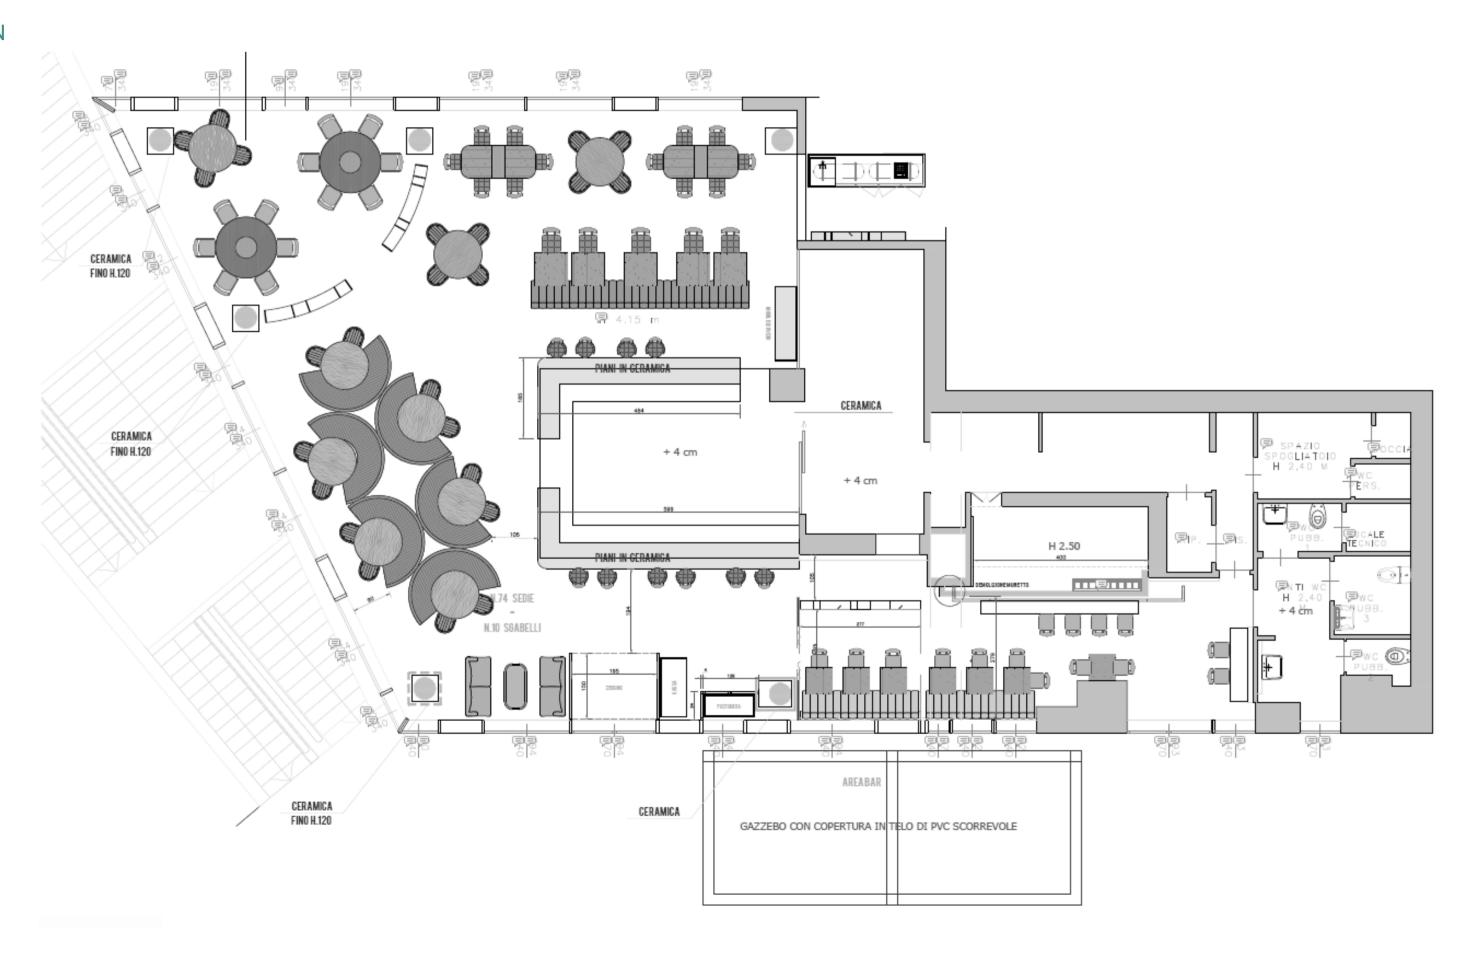

| Use                          | GLA (sq.m) |
|----------------------------------|------------------------------|------------|
| Ground Floor                     | Retail                       | 313        |
| Grouпd Floor<br>(External Space) | Retail<br>Outdoor            | 100        |
| Basemeпt                         | Storage                      | 118        |
| Aппиаl Asking<br>Reпt/sq.m       | Aппиаl Asking Rent           |            |
| 600                              | 190.000 Euro                 |            |
| Extractor faп                    | yes                          |            |
| Delivery date                    | 10 months from binding offer |            |
| Delivery<br>conditions           | As is                        |            |



GROUND FLOOR PLAN



#### Portanuova



# Thank you.

COLLIERS ITALY

E-mail: Highstreet.italy@colliers.com