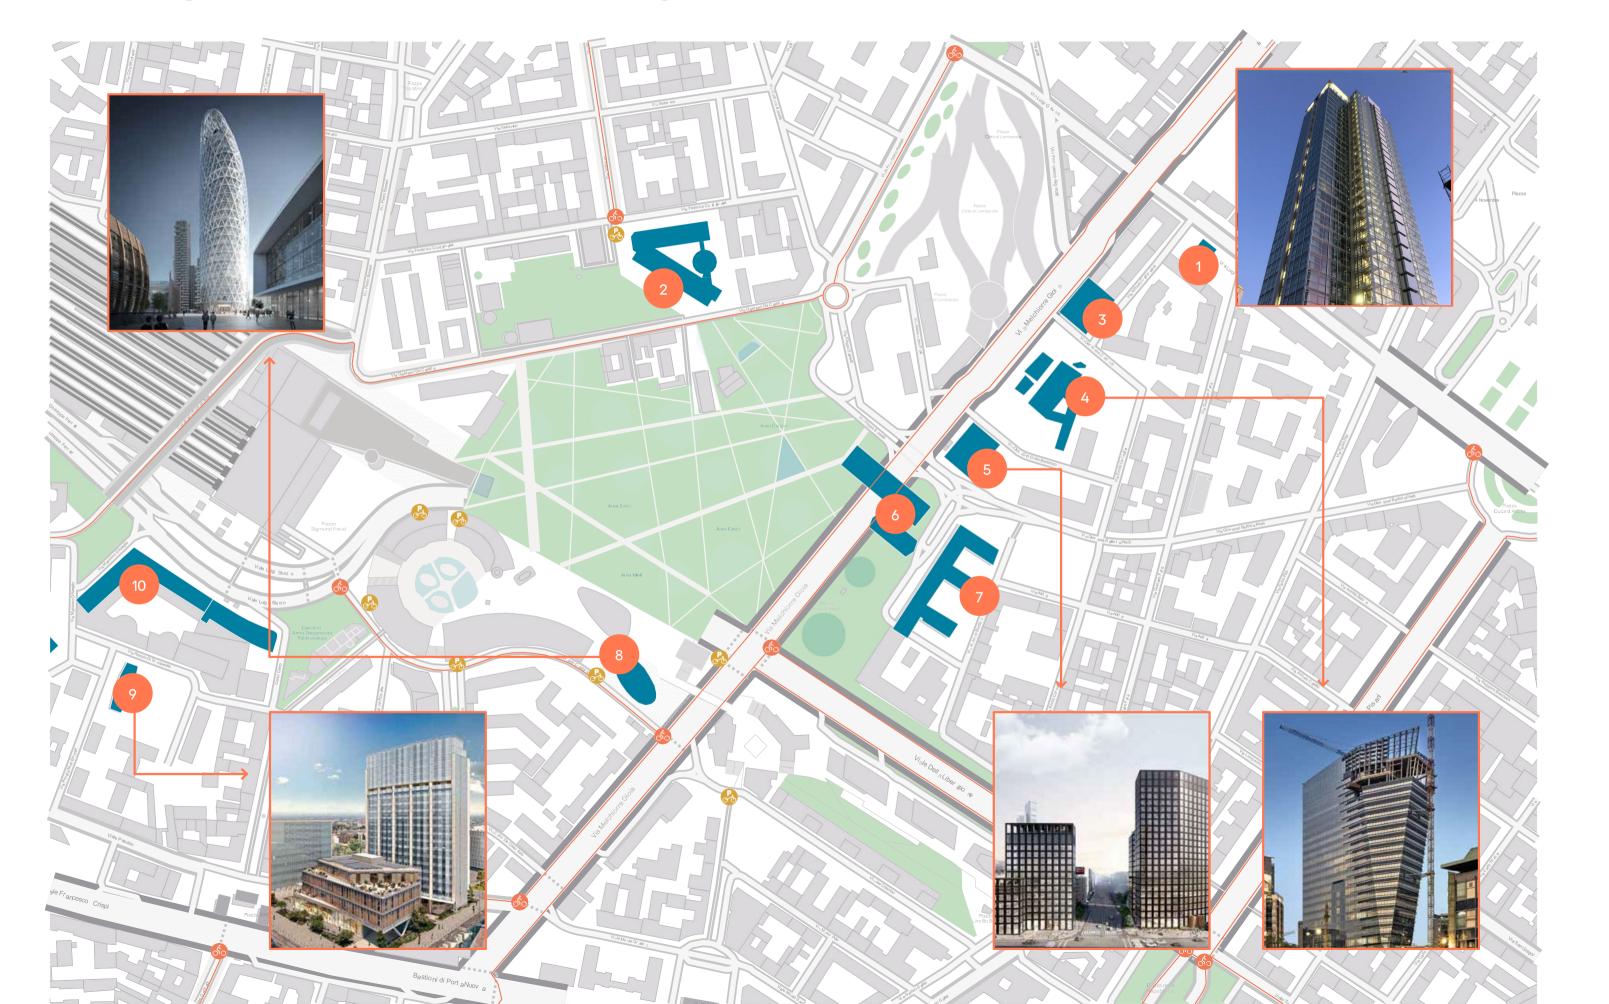

#### Catchment area: offices

Predict growth of employees resulting from +200,000 sqm of new developments in pipeline or under construction

- Torre Galfa
- De Castilla 23
- The Gate
- Gioia 22
- Gioia 20
- Pirelli 39
- Pirelli 35
- **Unipol HQ**
- Corso Como Place
- 10 The Edge