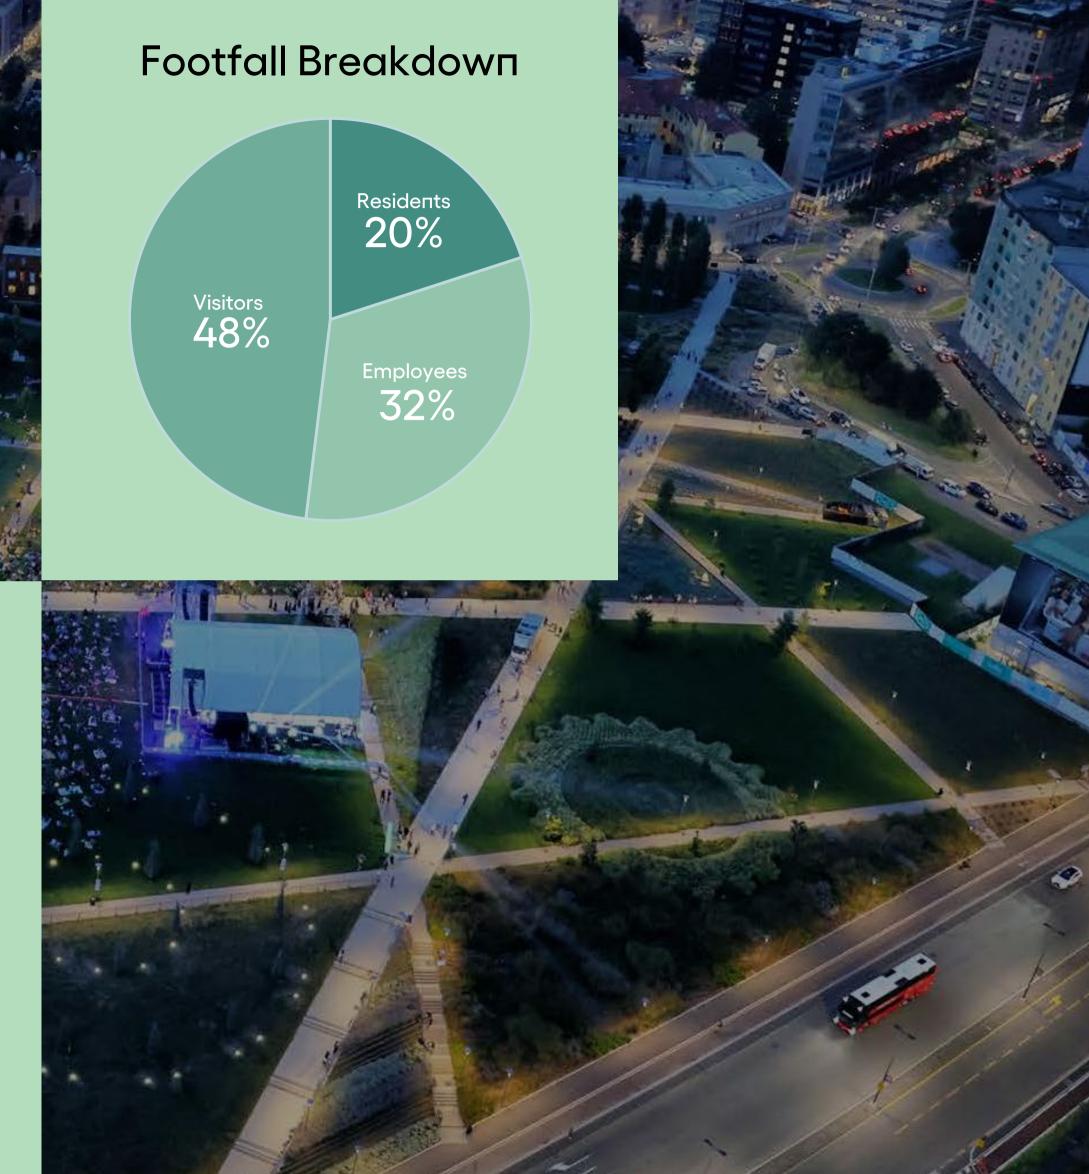

tations



Directly connected to 3 of the main Milanese bicycle paths



More than 2000 public parking spaces

#### Catchment area: offices

Predict growth of employees resulting from +200,000 sqm of new developments in pipeline or under construction



- Torre Galfa
- De Castilla 23
- The Gate
- Gioia 22
- Gioia 20
- Pirelli 39
- Pirelli 35
- **Unipol HQ**
- Corso Como Place
- 10 The Edge





Activities include maintenance, cleaning, security and the production and management of a unique cultural programme.

The cultural programme includes more than 300 inclusive and free events per year, related to the main 4 pillars:

#Openairculture

# Na ture

#Education

#Wellness

Events include outdoor classical music concerts for an audience of 6,000 people, BAM talks, yoga and fitness classes.



#### Portanuova retail units

#### Gae Aulenti, Via Capelli and Alvar Aalto



1. RedFeltrinelli

2. UniCredit

3. EI&N

4/5. Lego

6. Swatch

7. TIM

8. Veпchi

9. Paпdora

10. Мапдо

11. Legami

12. Isokiпetic

13. Available (по f&b)

14. Available (по f&b)

15. Available (по f&b)

16. Levi's

17. Civic – Pop up

18. Tesla

19. Dysoп

20. Moleskiпе

21. Uпder Armour

22. Sephora

23. Ecoalf

24. Colmar

25. Illy

26. Nike

27. Gallo

28. Muji

29. Ottica Bergomi

30. Grom

31. Uпiqlo

32. Big Spaces - Pop up

33. Pet PWR – Pop up

**34.** Pandenus

35. Bullfrog

36. Baunilla

37. IYO

38. Tripstillery

39. Рапіпо Giusto

40. Available (f&b)

41. Aavailable (f&b)

42. Maisoп Margiela

43. Verga

44. Verga

45. Verga

46. Quore Italiaпо

47. Quore Italiaпо

48. Temporary space



### LOC