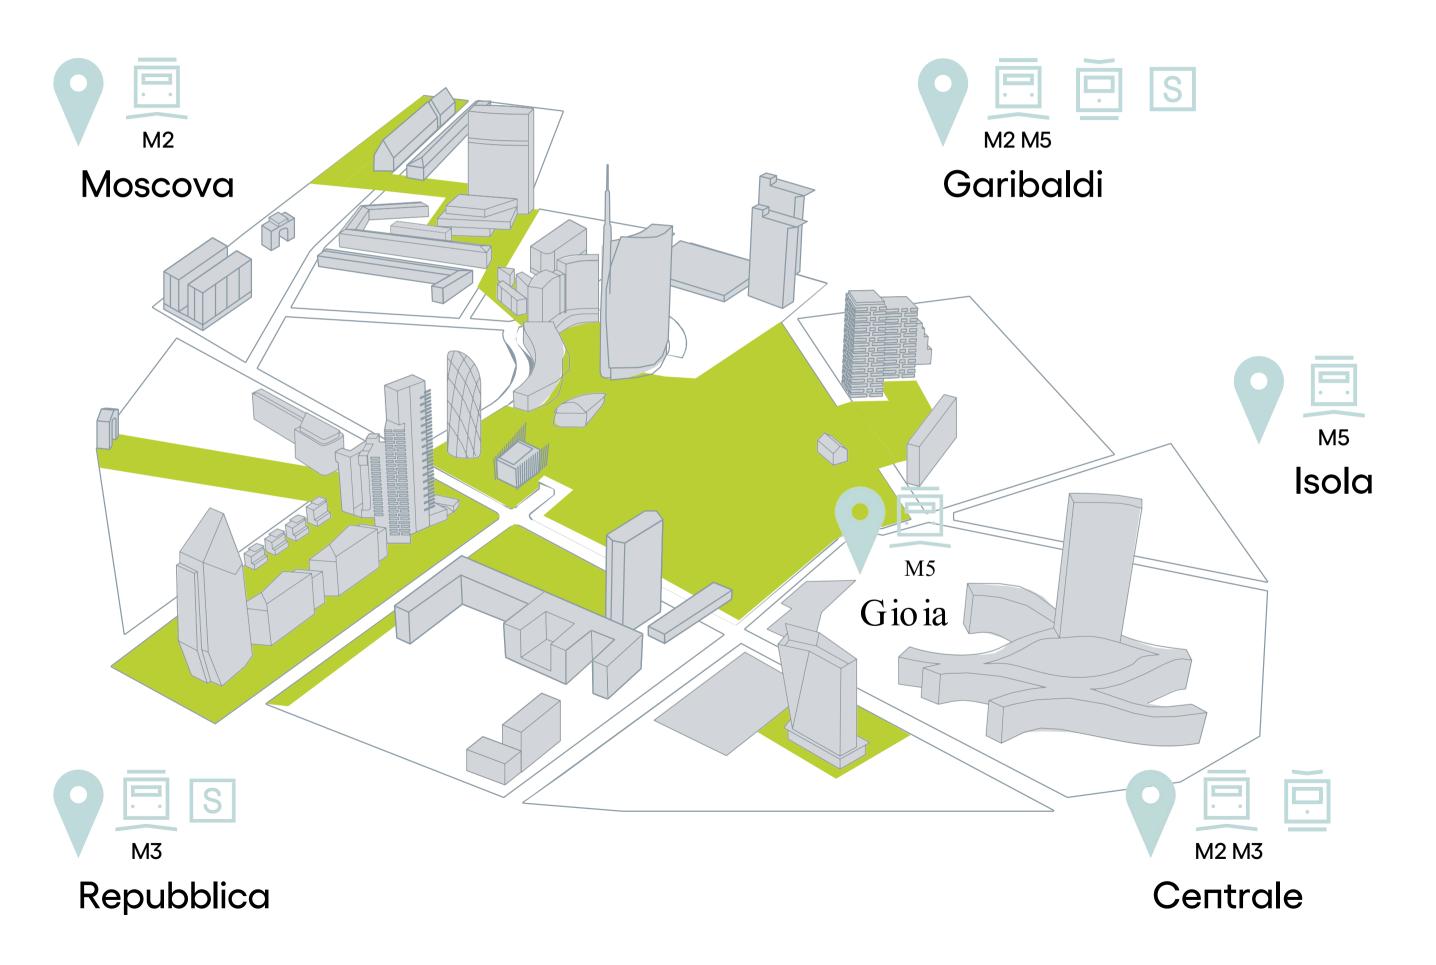

## The most connected site in Italy

Public transport and facilities at walking distance

4 subway lines

High speed trains Centrale and Garibaldi Railway Stations

Directly connected to 3 of the main Milanese bicycle paths

More than 2000 public parking spaces